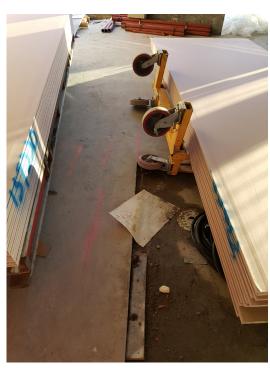

## **PLASTERBOARD CARTS**

A worker has been hospitalised after a load, apparently under capacity for the plant, tipped and crushed him. The plant, a Telpro Panellift Plasterboard Cart manufactured by Intext, should not be used until further notice.

The Telpro Panellift Plasterboard Cart is an unsafe piece of plant due to instability once they are loaded up.

The tag on the plant says it is good for between 1.3-1.8 tonne, but this is for downward load. Once the plant with load are moved, it becomes very unstable.