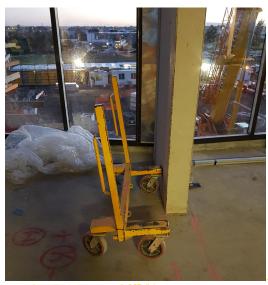

## **PLASTERBOARD CARTS**

A worker has been hospitalised after a load, apparently under capacity for the plant, tipped and crushed him. The plant, a Telpro Panellift Plasterboard Cart manufactured by Intext, should not be used until further notice.

The Telpro Panellift Plasterboard Cart is an unsafe piece of plant due to instability once they are loaded up.

The tag on the plant says it is good for between 1.3-1.8 tonne, but this is for downward load. Once the plant with load are moved, it becomes very unstable.