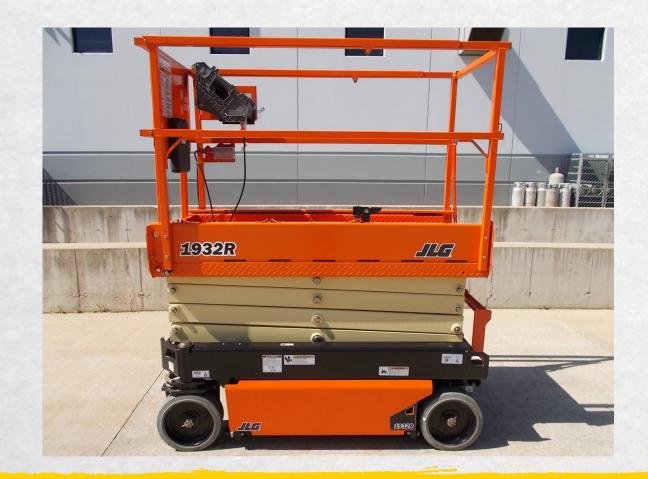

## DO NOT USE JLG SCISSOR LIFT MODEL 1932R

In a recent incident at the Glen Shopping Centre, a scissor lift of this make and model dropped approximately 3 metres without notice while an air con plumber was working on it. Luckily nobody was seriously hurt on this occasion. If you come across a JLG scissor lift model 1932R please immediately advise your Health and Safety Rep and ensure the scissor lift is tagged out of use, or contact your CFMEU Safety Unit if you have any concerns: 02 8524 5800